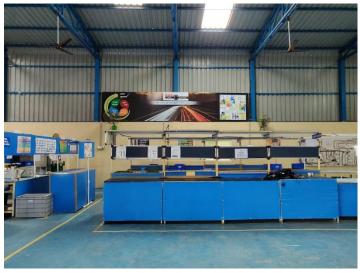

ब्ध नसन १५ मार्चला या सायकलची बुकिंग सरू होऊन १ एप्रिलपासन

दिलीप चौधरी व किरण तळेले यांनी सांगितले

#### दोन प्रकारच्या ई-सायकल

दरम्यान, ई मोशन नावाच्या ई सायकल या दोन प्रकारच्या आहेत. यामध्ये लेडी बर्ड व सुपर पॉवर या दोन ई सायकल असन या दोन्ही सायकलल चार्जिंग करण्यासाटी ४ ते ५ तासांचा अवधी लागतो व एकदा चार्जिंग केल्यावर या सायकल ५० ते ६० किलोमीटर अंतर चालतात. तसेच लेडी आसपास व सुपर पॉवर इ सायकल ३५ हजार रुपयांच्या किंमतीच्या आसपास बाजारात येणार असल्याचे यावेळी सांगितले गेले

Jan 8, 2023 Page No. 09



E-cycle was displayed in Aurangabad MahaExpo attracted a huge response.

**BLDC Motor production** started in Waluj with fully automatic machines

**E-cycle Super Power Model** is now ready for Market

www.E-MOTIONBM.com

# **Shopfloor Glimpse**















# **Shopfloor Glimpse**

















# Thank You so much



www.KETKI-WIRETECH.com



Kiran.Talele@KETKI-WIRETECH.com



+91-9881733917



18.57420, 74.02162 Kesnand