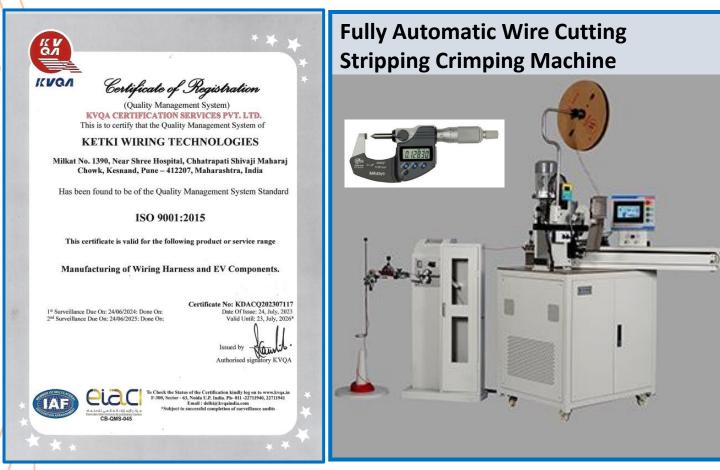

# Fully Automatic Wire Cutting Stripping & Crimping Machine

# **Battery Cable Crimping**

| 5 | Machine                                                   | Capacity / features                                                                                                                                                                                                          | Qty. | Photo |
|---|-----------------------------------------------------------|------------------------------------------------------------------------------------------------------------------------------------------------------------------------------------------------------------------------------|------|-------|
|   | Fully Automatic Wire Cutting Stripping & Crimping Machine | <ul> <li>Cutting &amp; Crimping Capacity upto 2.5 SqMM</li> <li>Crimping press 2Ton</li> <li>Integrated crimp force analyzer: online monitoring and control</li> <li>Wire run out sensor</li> <li>Wire Jam sensor</li> </ul> | 1    |       |
|   | Battery Cable<br>Crimping                                 | <ul> <li>Cutting &amp; Crimping Capacity upto 16 SqMM</li> <li>Crimping press 5 Ton</li> </ul>                                                                                                                               | 1    |       |
| \ | Crimping Machine                                          | <ul> <li>Cutting &amp; Crimping Capacity upto 6 SqMM</li> <li>Crimping press 2 Ton</li> </ul>                                                                                                                                | 1    |       |