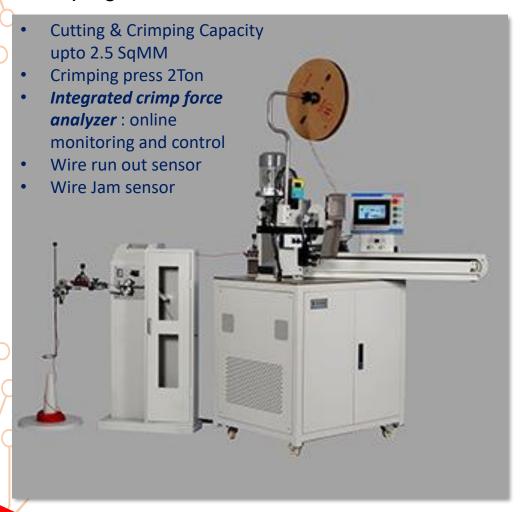

# Fully Automatic Wire Cutting Stripping & Crimping Machine

# **Battery Cable Crimping**

| 5 | Machine                                                   | Capacity / features                                                                                                                                                                                                          | Qty. | Photo |
|---|-----------------------------------------------------------|------------------------------------------------------------------------------------------------------------------------------------------------------------------------------------------------------------------------------|------|-------|
|   | Fully Automatic Wire Cutting Stripping & Crimping Machine | <ul> <li>Cutting &amp; Crimping Capacity upto 2.5 SqMM</li> <li>Crimping press 2Ton</li> <li>Integrated crimp force analyzer: online monitoring and control</li> <li>Wire run out sensor</li> <li>Wire Jam sensor</li> </ul> | 1    |       |
|   | Battery Cable<br>Crimping                                 | <ul> <li>Cutting &amp; Crimping Capacity upto 16 SqMM</li> <li>Crimping press 5 Ton</li> </ul>                                                                                                                               | 1    |       |
| \ | Crimping Machine                                          | <ul> <li>Cutting &amp; Crimping Capacity upto 6 SqMM</li> <li>Crimping press 2 Ton</li> </ul>                                                                                                                                | 1    |       |