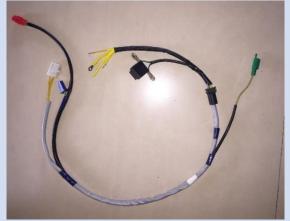

# **End Customer Bajaj 2 wheelers End Customer Bajaj 3 wheelers** Relay pigtel 6 wire assy **Regulator Reflector** Battery cable 8 wire assy **Regulator Reflector**