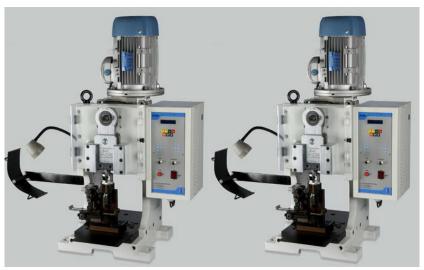

# Fully Automatic Wire Cutting Stripping & Crimping Machine

# **Battery Cable Crimping**

| 5 | Machine                                                   | Capacity / features                                                                                                                                                                                                          | Qty. | Photo |
|---|-----------------------------------------------------------|------------------------------------------------------------------------------------------------------------------------------------------------------------------------------------------------------------------------------|------|-------|
|   | Fully Automatic Wire Cutting Stripping & Crimping Machine | <ul> <li>Cutting &amp; Crimping Capacity upto 2.5 SqMM</li> <li>Crimping press 2Ton</li> <li>Integrated crimp force analyzer: online monitoring and control</li> <li>Wire run out sensor</li> <li>Wire Jam sensor</li> </ul> | 1    |       |
|   | Battery Cable<br>Crimping                                 | <ul> <li>Cutting &amp; Crimping Capacity upto 16 SqMM</li> <li>Crimping press 5 Ton</li> </ul>                                                                                                                               | 1    |       |
| \ | Crimping Machine                                          | <ul> <li>Cutting &amp; Crimping Capacity upto 6 SqMM</li> <li>Crimping press 2 Ton</li> </ul>                                                                                                                                | 1    |       |