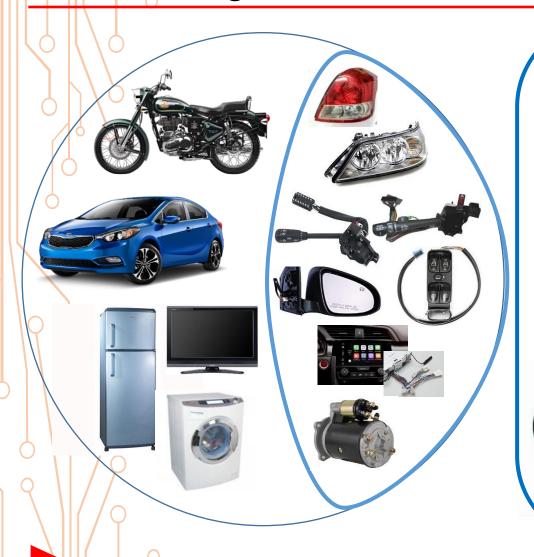

#### Our Product Range

Wiring Harnesses, the nervous system of automobile vehicles & Appliances, carry Power/Signal to/from the electrical units.

Images shown here are indicative only