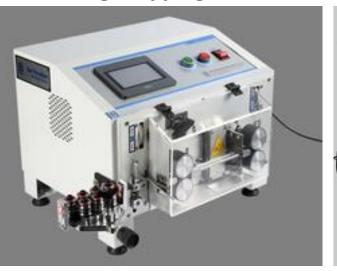

#### **Crimping Machines**

MIRA 340/340 Q komax

**Tube Cutting Machine** 

Wire Twisting Machine

**Harness Test System** 

| 5 | Machine                         | Capacity / features                                                             | Qty. | Photo /Actual |
|---|---------------------------------|---------------------------------------------------------------------------------|------|---------------|
|   | Wire Cutting & Twisting Machine | <ul> <li>Wire Cutting, Stripping &amp; Twisting</li> <li>Upto 6 sqmm</li> </ul> | 1    |               |
|   | Wire Twisting Machine           | <ul><li>Wire Strands Twisting</li><li>Upto 6 sqmm</li></ul>                     | 2    |               |
|   | Tube Cutting Machine            | PVC Sleeve /Tube<br>Cutting                                                     | 1    |               |