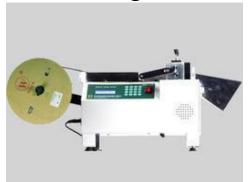

#### **Crimping Machines**

MIRA 340/340 Q komax

**Tube Cutting Machine** 

Wire Twisting Machine

**Harness Test System** 

| 5 | Machine                         | Capacity / features                                                             | Qty. | Photo /Actual |
|---|---------------------------------|---------------------------------------------------------------------------------|------|---------------|
|   | Wire Cutting & Twisting Machine | <ul> <li>Wire Cutting, Stripping &amp; Twisting</li> <li>Upto 6 sqmm</li> </ul> | 1    |               |
|   | Wire Twisting Machine           | <ul><li>Wire Strands Twisting</li><li>Upto 6 sqmm</li></ul>                     | 2    |               |
|   | Tube Cutting Machine            | PVC Sleeve /Tube<br>Cutting                                                     | 1    |               |

| 9         | Machine                                         | Capacity / features                                                                                        | Qty. | Photo /Actual           |
|-----------|-------------------------------------------------|------------------------------------------------------------------------------------------------------------|------|-------------------------|
| <br> <br> | Wire Stripping & Twisting Machine Komax MIRA340 | <ul> <li>The programmable Mira 340<br/>designed for universal use<br/>while maintaining maximum</li> </ul> | 1    | MIRA<br>340/340 Q       |
|           |                                                 | <ul> <li>The rotary head with 4X</li> <li>blades offers unique</li> <li>functions designed to</li> </ul>   |      |                         |
|           |                                                 | reduce production time and increase quality • Processes wires up to 16 mm <sup>2</sup>                     |      | reddot sward 2017 komax |
|           |                                                 |                                                                                                            |      |                         |
| \         |                                                 |                                                                                                            |      |                         |