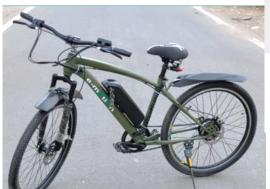

### E-Motion BLDC Motors Pvt. Ltd.

#### Manufacturing of BLDC Motors and its applications e-cycle, e-bike

36V/250W

25 km/h

36V 7.5AH / 10AH/ 13AH

35~60 km **Driving Distance** 

Charging time

Jan 8, 2023 Page No. 09

E-cycle was displayed in Aurangabad MahaExpo attracted a huge response.

**BLDC Motor production** started in Waluj with fully automatic machines

**E-cycle Super Power Model** is now ready for Market