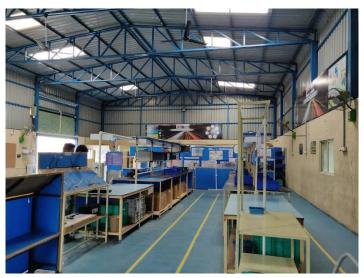

उपलब्ध नसन १५ मार्चला या सायकलची बुकिंग सरू होऊन १ एप्रिलपासन

दिलीप चौधरी व किरण तळेले यांनी सांगितले

#### दोन प्रकारच्या ई-सायकल

दरम्यान, ई मोशन नावाच्या ई सायकल या दोन प्रकारच्या आहेत. यामध्ये लेडी बर्ड व सुपर पॉवर या दोन ई सायकल असन या दोन्ही सायकलल चार्जिंग करण्यासाटी ४ ते ५ तासांचा अवधी लागतो व एकदा चार्जिंग केल्यावर या सायकल ५० ते ६० किलोमीटर अंतर चालतात. तसेच लेडी आसपास व सुपर पॉवर इ सायकल ३५ हजार रुपयांच्या किंमतीच्या आसपास बाजारात येणार असल्याचे यावेळी सांगितले गेले

Jan 8, 2023 Page No. 09



E-cycle was displayed in Aurangabad MahaExpo attracted a huge response.

**BLDC Motor production** started in Waluj with fully automatic machines

**E-cycle Super Power Model** is now ready for Market

www.E-MOTIONBM.com

# **Shopfloor Glimpse**















# **Shopfloor Glimpse**

















# Thank You so much



www.KETKI-WIRETECH.com



Kiran.Talele@KETKI-WIRETECH.com



+91-9881733917



18.57420, 74.02162 Kesnand