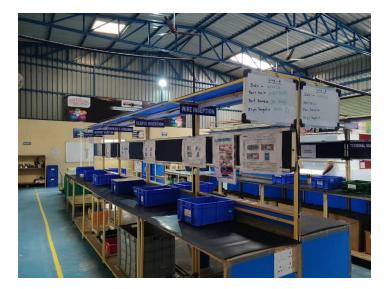

ई उपलब्ध नसन १५ मार्चला या सायकलची बुकिंग सरू होऊन १ एप्रिलपासन

दिलीप चौधरी व किरण तळेले यांनी सांगितले

#### दोन प्रकारच्या ई-सायकल

दरम्यान, ई मोशन नावाच्या ई सायकल या दोन प्रकारच्या आहेत. यामध्ये लेडी बर्ड व सुपर पॉवर या दोन ई सायकल असन या दोन्ही सायकलल चार्जिंग करण्यासाटी ४ ते ५ तासांचा अवधी लागतो व एकदा चार्जिंग केल्यावर या सायकल ५० ते ६० किलोमीटर अंतर चालतात. तसेच लेडी आसपास व सुपर पॉवर इ सायकल ३५ हजार रुपयांच्या किंमतीच्या आसपास बाजारात येणार असल्याचे यावेळी सांगितले गेले

Jan 8, 2023 Page No. 09



E-cycle was displayed in Aurangabad MahaExpo attracted a huge response.

**BLDC Motor production** started in Waluj with fully automatic machines

**E-cycle Super Power Model** is now ready for Market

www.E-MOTIONBM.com

# **Shopfloor Glimpse**















# **Shopfloor Glimpse**

















# Thank You so much



www.KETKI-WIRETECH.com



Kiran.Talele@KETKI-WIRETECH.com



+91-9881733917



18.57420, 74.02162 Kesnand