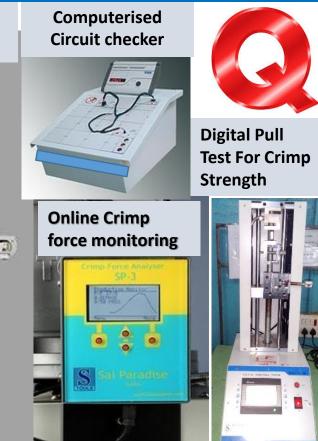

| 5 | Machine                   | Capacity / features                                                                                                                                                                                                                  | Qty. | Photo                                                                                                                                                                                                                                                                                                                                                                                                                                                                                                                                                                                                                                                                                                                                                                                                                                                                                                                                                                                                                                                                                                                                                                                                                                                                                                                                                                                                                                                                                                                                                                                                                                                                                                                                                                                                                                                                                                                                                                                                                                                                                                                          |
|---|---------------------------|--------------------------------------------------------------------------------------------------------------------------------------------------------------------------------------------------------------------------------------|------|--------------------------------------------------------------------------------------------------------------------------------------------------------------------------------------------------------------------------------------------------------------------------------------------------------------------------------------------------------------------------------------------------------------------------------------------------------------------------------------------------------------------------------------------------------------------------------------------------------------------------------------------------------------------------------------------------------------------------------------------------------------------------------------------------------------------------------------------------------------------------------------------------------------------------------------------------------------------------------------------------------------------------------------------------------------------------------------------------------------------------------------------------------------------------------------------------------------------------------------------------------------------------------------------------------------------------------------------------------------------------------------------------------------------------------------------------------------------------------------------------------------------------------------------------------------------------------------------------------------------------------------------------------------------------------------------------------------------------------------------------------------------------------------------------------------------------------------------------------------------------------------------------------------------------------------------------------------------------------------------------------------------------------------------------------------------------------------------------------------------------------|
|   | Assembly Board<br>Harness | Wire Layout, taping, finishing                                                                                                                                                                                                       | 1    |                                                                                                                                                                                                                                                                                                                                                                                                                                                                                                                                                                                                                                                                                                                                                                                                                                                                                                                                                                                                                                                                                                                                                                                                                                                                                                                                                                                                                                                                                                                                                                                                                                                                                                                                                                                                                                                                                                                                                                                                                                                                                                                                |
|   |                           | <ul> <li>All relevant information on Jig Board and pictorial representation (User friendly)</li> <li>Receiving Jig, Poka Yoke</li> <li>Up down Forks/Fixtures for ease of Layout and Taping</li> <li>Dimensional accuracy</li> </ul> |      | Q REDMI NOTE 9                                                                                                                                                                                                                                                                                                                                                                                                                                                                                                                                                                                                                                                                                                                                                                                                                                                                                                                                                                                                                                                                                                                                                                                                                                                                                                                                                                                                                                                                                                                                                                                                                                                                                                                                                                                                                                                                                                                                                                                                                                                                                                                 |
|   | Electrical Checker        | <ul> <li>Circuit Continuity check</li> <li>Component presence check</li> <li>Clip presence check</li> <li>Label Print only after successful test</li> </ul>                                                                          | 1    | MINDWARE COMMIND OF THE PARTY O |