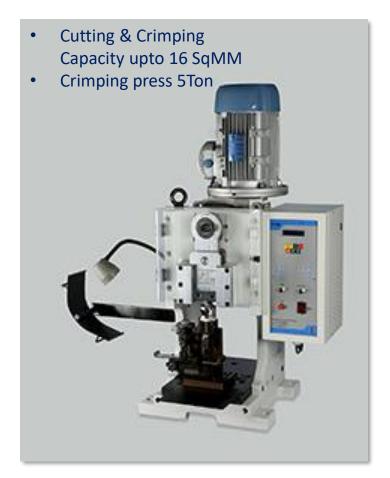

# **Battery Cable Crimping**

| 5 | Machine                                                   | Capacity / features                                                                                                                                                                                                          | Qty. | Photo |
|---|-----------------------------------------------------------|------------------------------------------------------------------------------------------------------------------------------------------------------------------------------------------------------------------------------|------|-------|
|   | Fully Automatic Wire Cutting Stripping & Crimping Machine | <ul> <li>Cutting &amp; Crimping Capacity upto 2.5 SqMM</li> <li>Crimping press 2Ton</li> <li>Integrated crimp force analyzer: online monitoring and control</li> <li>Wire run out sensor</li> <li>Wire Jam sensor</li> </ul> | 1    |       |
|   | Battery Cable<br>Crimping                                 | <ul> <li>Cutting &amp; Crimping Capacity upto 16 SqMM</li> <li>Crimping press 5 Ton</li> </ul>                                                                                                                               | 1    |       |
| \ | Crimping Machine                                          | <ul> <li>Cutting &amp; Crimping Capacity upto 6 SqMM</li> <li>Crimping press 2 Ton</li> </ul>                                                                                                                                | 1    |       |